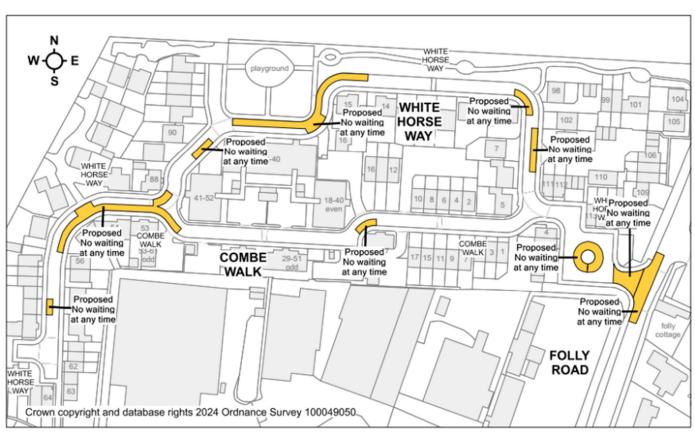

## **Appendix 1 - Consultation plans**

#### Avon Road / Salisbury Street - No comments received



## Bath Road (St Peter's Church) - No comments received



#### Byron Road / Green Lane / Pans Lane / Wick Lane - No comments received



#### Combe Walk / Folly Road / White Horse Way – Two objections received



### Eastleigh Road / Pines Road / Waylands - No comments received



# **Hopton Road**

One objection received



#### Northgate Street - No comments received



#### Pans Lane - No comments received



#### Roseland Avenue - Two objections received



## Sheep Street - Two objections received



#### Southbroom Road - Two comments received



## Victoria Road - Two comments received