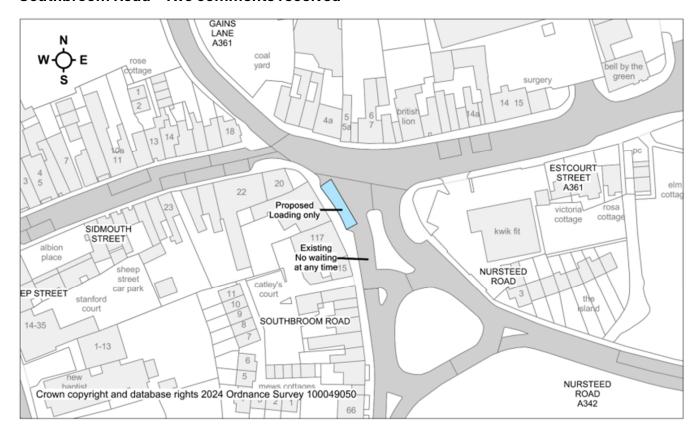

## **Appendix 1 - Consultation plans**

#### Avon Road / Salisbury Street - No comments received



## Bath Road (St Peter's Church) - No comments received



#### Byron Road / Green Lane / Pans Lane / Wick Lane - No comments received



#### Combe Walk / Folly Road / White Horse Way – Two objections received



### Eastleigh Road / Pines Road / Waylands - No comments received



# **Hopton Road**

One objection received



#### Northgate Street - No comments received



#### Pans Lane - No comments received



#### Roseland Avenue - Two objections received



## Sheep Street - Two objections received



#### Southbroom Road - Two comments received



## Victoria Road - Two comments received