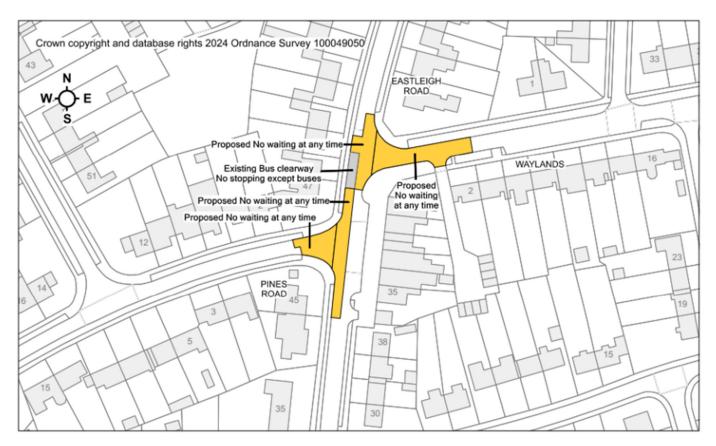

## **Appendix 1 - Consultation plans**

#### Avon Road / Salisbury Street - No comments received



## Bath Road (St Peter's Church) - No comments received



#### Byron Road / Green Lane / Pans Lane / Wick Lane - No comments received



#### Combe Walk / Folly Road / White Horse Way – Two objections received



### Eastleigh Road / Pines Road / Waylands - No comments received



# **Hopton Road**

One objection received



#### Northgate Street - No comments received



#### Pans Lane - No comments received



#### Roseland Avenue - Two objections received



## Sheep Street - Two objections received



#### Southbroom Road - Two comments received



## Victoria Road - Two comments received