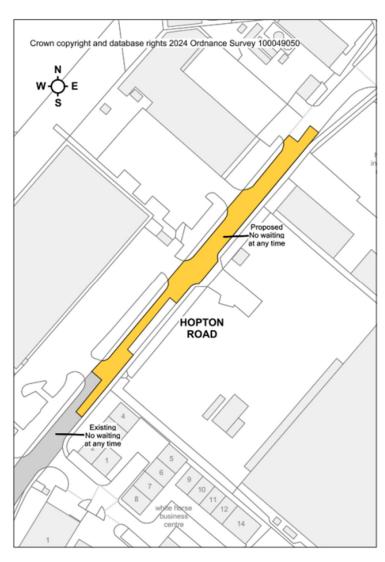

## **Appendix 1 - Consultation plans**

#### Avon Road / Salisbury Street - No comments received



## Bath Road (St Peter's Church) - No comments received



#### Byron Road / Green Lane / Pans Lane / Wick Lane - No comments received



#### Combe Walk / Folly Road / White Horse Way – Two objections received



### Eastleigh Road / Pines Road / Waylands - No comments received



# **Hopton Road**

One objection received



#### Northgate Street - No comments received



#### Pans Lane - No comments received



#### Roseland Avenue - Two objections received



## Sheep Street - Two objections received



#### Southbroom Road - Two comments received



## Victoria Road - Two comments received