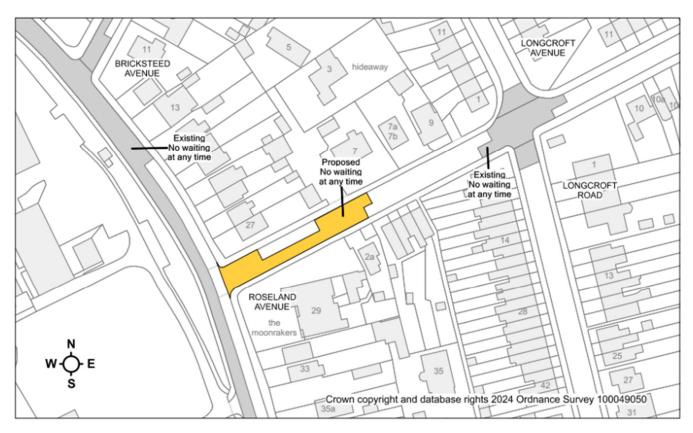

## **Appendix 1 - Consultation plans**

#### Avon Road / Salisbury Street - No comments received



## Bath Road (St Peter's Church) - No comments received



#### Byron Road / Green Lane / Pans Lane / Wick Lane - No comments received



#### Combe Walk / Folly Road / White Horse Way – Two objections received



### Eastleigh Road / Pines Road / Waylands - No comments received



# **Hopton Road**

One objection received



#### Northgate Street - No comments received



#### Pans Lane - No comments received



#### Roseland Avenue - Two objections received



## Sheep Street - Two objections received



#### Southbroom Road - Two comments received



## Victoria Road - Two comments received