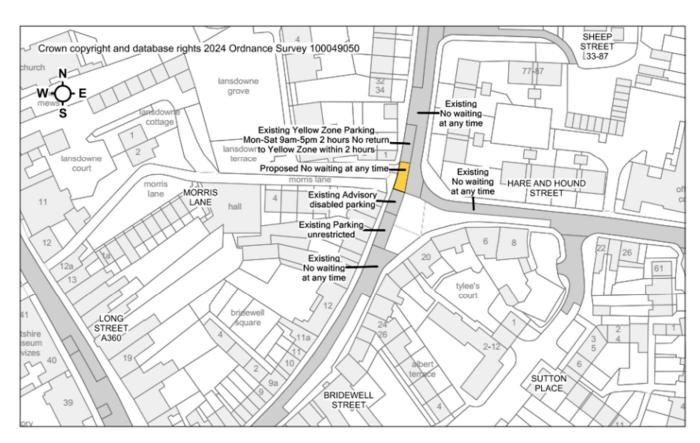

## **Appendix 1 - Consultation plans**

#### Avon Road / Salisbury Street - No comments received



## Bath Road (St Peter's Church) - No comments received



#### Byron Road / Green Lane / Pans Lane / Wick Lane - No comments received



#### Combe Walk / Folly Road / White Horse Way – Two objections received



### Eastleigh Road / Pines Road / Waylands - No comments received



# **Hopton Road**

One objection received



#### Northgate Street - No comments received



#### Pans Lane - No comments received



#### Roseland Avenue - Two objections received



## Sheep Street - Two objections received



#### Southbroom Road - Two comments received



## Victoria Road - Two comments received