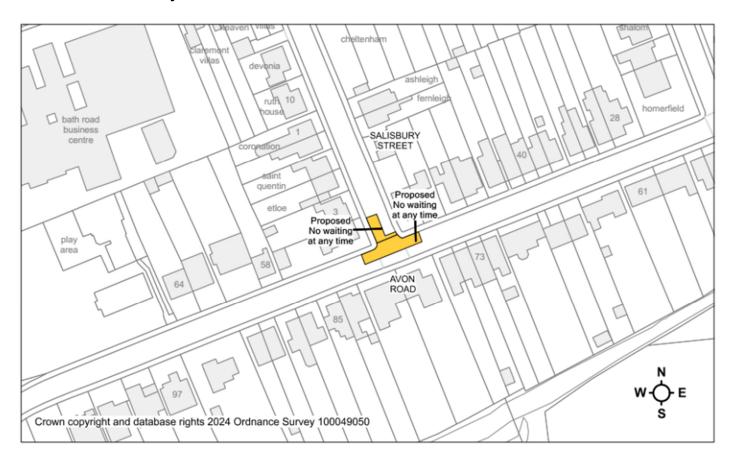

## **Appendix 1 - Consultation plans**

#### Avon Road / Salisbury Street - No comments received



## Bath Road (St Peter's Church) - No comments received



#### Byron Road / Green Lane / Pans Lane / Wick Lane - No comments received



#### Combe Walk / Folly Road / White Horse Way – Two objections received



### Eastleigh Road / Pines Road / Waylands - No comments received



# **Hopton Road**

One objection received



#### Northgate Street - No comments received



#### Pans Lane - No comments received



#### Roseland Avenue - Two objections received



## Sheep Street - Two objections received



#### Southbroom Road - Two comments received



## Victoria Road - Two comments received