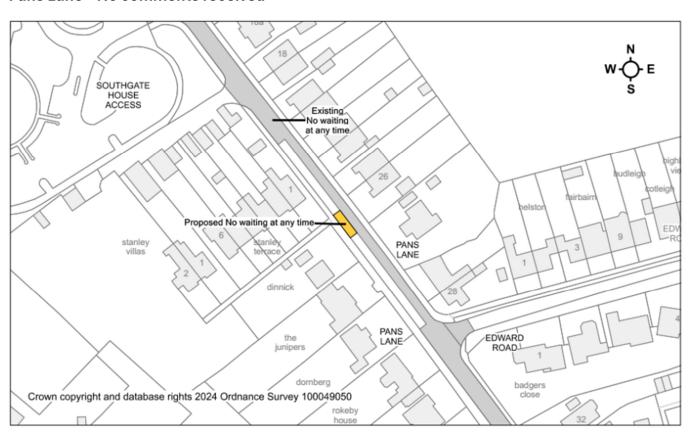

## **Appendix 1 - Consultation plans**

#### Avon Road / Salisbury Street - No comments received



## Bath Road (St Peter's Church) - No comments received



#### Byron Road / Green Lane / Pans Lane / Wick Lane - No comments received



#### Combe Walk / Folly Road / White Horse Way – Two objections received



### Eastleigh Road / Pines Road / Waylands - No comments received



# **Hopton Road**

One objection received



#### Northgate Street - No comments received



#### Pans Lane - No comments received



#### Roseland Avenue - Two objections received



## Sheep Street - Two objections received



#### Southbroom Road - Two comments received



## Victoria Road - Two comments received