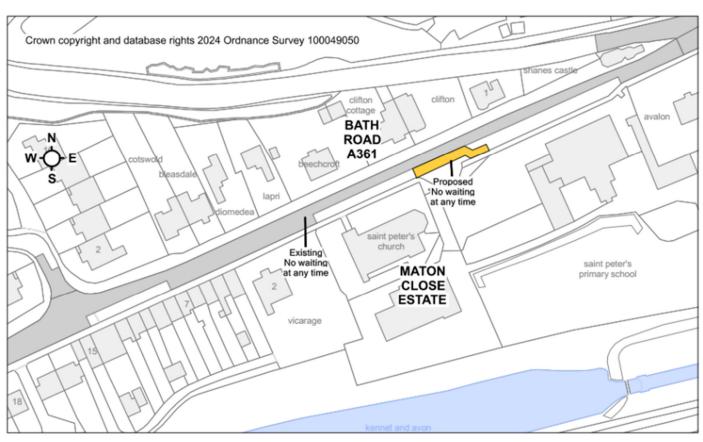

## **Appendix 1 - Consultation plans**

#### Avon Road / Salisbury Street - No comments received



## Bath Road (St Peter's Church) - No comments received



#### Byron Road / Green Lane / Pans Lane / Wick Lane - No comments received



#### Combe Walk / Folly Road / White Horse Way – Two objections received



### Eastleigh Road / Pines Road / Waylands - No comments received



# **Hopton Road**

One objection received



#### Northgate Street - No comments received



#### Pans Lane - No comments received



#### Roseland Avenue - Two objections received



## Sheep Street - Two objections received



#### Southbroom Road - Two comments received



## Victoria Road - Two comments received