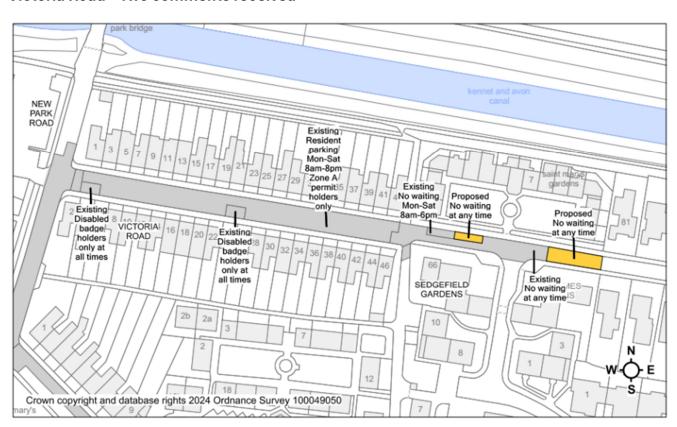

## **Appendix 1 - Consultation plans**

#### Avon Road / Salisbury Street - No comments received



## Bath Road (St Peter's Church) - No comments received



#### Byron Road / Green Lane / Pans Lane / Wick Lane - No comments received



#### Combe Walk / Folly Road / White Horse Way – Two objections received



### Eastleigh Road / Pines Road / Waylands - No comments received



# **Hopton Road**

One objection received



#### Northgate Street - No comments received



#### Pans Lane - No comments received



#### Roseland Avenue - Two objections received



## Sheep Street - Two objections received



#### Southbroom Road - Two comments received



## Victoria Road - Two comments received