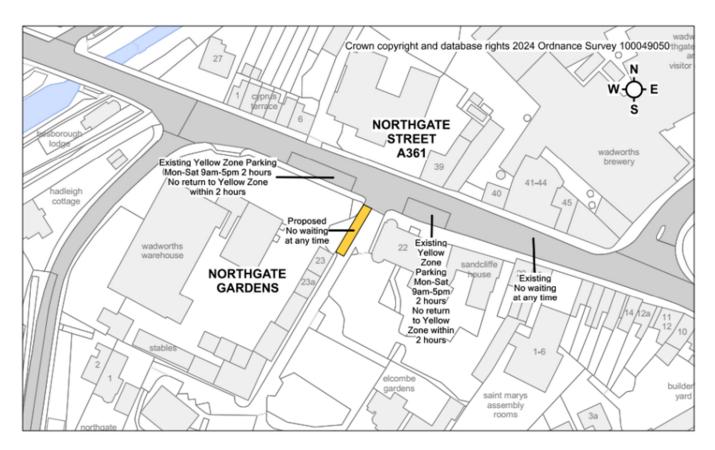

## **Appendix 1 - Consultation plans**

#### Avon Road / Salisbury Street - No comments received



## Bath Road (St Peter's Church) - No comments received



#### Byron Road / Green Lane / Pans Lane / Wick Lane - No comments received



#### Combe Walk / Folly Road / White Horse Way – Two objections received



### Eastleigh Road / Pines Road / Waylands - No comments received



# **Hopton Road**

One objection received



#### Northgate Street - No comments received



#### Pans Lane - No comments received



#### Roseland Avenue - Two objections received



## Sheep Street - Two objections received



#### Southbroom Road - Two comments received



## Victoria Road - Two comments received