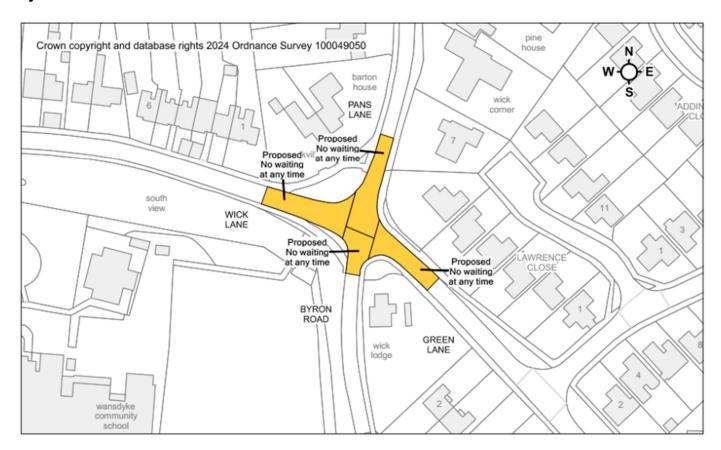

## **Appendix 1 - Consultation plans**

#### Avon Road / Salisbury Street - No comments received



## Bath Road (St Peter's Church) - No comments received



#### Byron Road / Green Lane / Pans Lane / Wick Lane - No comments received



#### Combe Walk / Folly Road / White Horse Way – Two objections received



### Eastleigh Road / Pines Road / Waylands - No comments received



# **Hopton Road**

One objection received



#### Northgate Street - No comments received



#### Pans Lane - No comments received



#### Roseland Avenue - Two objections received



## Sheep Street - Two objections received



#### Southbroom Road - Two comments received



## Victoria Road - Two comments received